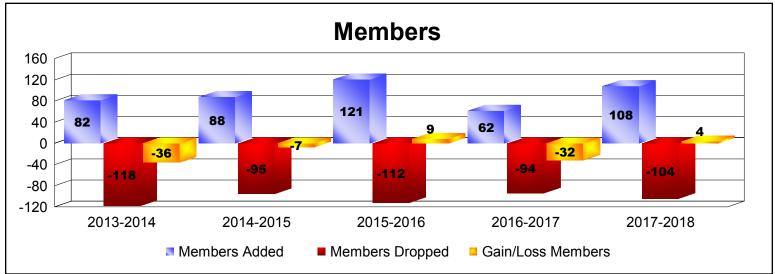

District 109 A

As of June 2018 Cumulative

| Year      | New<br>Clubs | Dropped<br>Clubs | Gain/<br>Loss<br>Clubs | New<br>Members | Charter<br>Members | Reinstate<br>Members | Transfer<br>Members | Total<br>Member<br>Added | Total<br>Members<br>Dropped | Gain/<br>Loss<br>Members |
|-----------|--------------|------------------|------------------------|----------------|--------------------|----------------------|---------------------|--------------------------|-----------------------------|--------------------------|
| 2013-2014 | 1            | -1               | 0                      | 44             | 35                 | 1                    | 2                   | 82                       | -118                        | -36                      |
| 2014-2015 | 0            | 0                | 0                      | 81             | 2                  | 0                    | 5                   | 88                       | -95                         | -7                       |
| 2015-2016 | 1            | 0                | 1                      | 94             | 21                 | 2                    | 4                   | 121                      | -112                        | 9                        |
| 2016-2017 | 0            | 0                | 0                      | 56             | 2                  | 1                    | 3                   | 62                       | -94                         | -32                      |
| 2017-2018 | 0            | 0                | 0                      | 98             | 4                  | 1                    | 5                   | 108                      | -104                        | 4                        |
| Average   | 0            | 0                | 0                      | 75             | 13                 | 1                    | 4                   | 92                       | -105                        | -12                      |