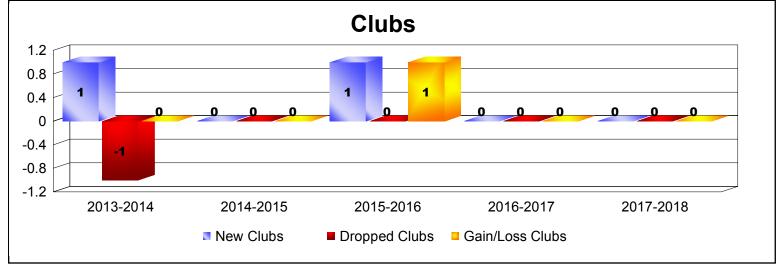

District 109 A

As of June 2018 Cumulative

| Year      | New<br>Clubs | Dropped<br>Clubs | Gain/<br>Loss<br>Clubs | New<br>Members | Charter<br>Members | Reinstate<br>Members | Transfer<br>Members | Total<br>Member<br>Added | Total<br>Members<br>Dropped | Gain/<br>Loss<br>Members |
|-----------|--------------|------------------|------------------------|----------------|--------------------|----------------------|---------------------|--------------------------|-----------------------------|--------------------------|
| 2013-2014 | 1            | -1               | 0                      | 44             | 35                 | 1                    | 2                   | 82                       | -118                        | -36                      |
| 2014-2015 | 0            | 0                | 0                      | 81             | 2                  | 0                    | 5                   | 88                       | -95                         | -7                       |
| 2015-2016 | 1            | 0                | 1                      | 94             | 21                 | 2                    | 4                   | 121                      | -112                        | 9                        |
| 2016-2017 | 0            | 0                | 0                      | 56             | 2                  | 1                    | 3                   | 62                       | -94                         | -32                      |
| 2017-2018 | 0            | 0                | 0                      | 98             | 4                  | 1                    | 5                   | 108                      | -104                        | 4                        |
| Average   | 0            | 0                | 0                      | 75             | 13                 | 1                    | 4                   | 92                       | -105                        | -12                      |